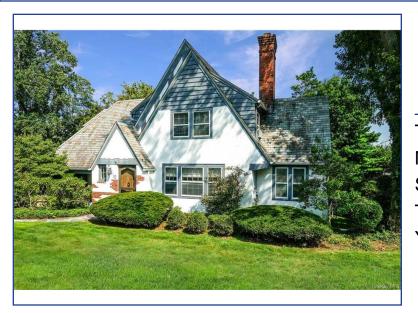

# 12 Idlewood Road White Plains, NY 10605

For Sale: \$1,200,000

Type: Single Family

MLS#: 6305021

Square Footage: 2,700 Taxes: \$19,672

Year Built: 1931

Move right into this tastefully renovated five bedroom Tudor located in the Idle Forest section of White Plains. This home has the characteristics of a classic Tudor while featuring today's modern amenities. An airy and open floor plan provides for a comfortable lifestyle as well as means for hosting small or large gatherings. The phenomenal kitchen with top of the line stainless steel Bosch and Sub Zero appliances opens to the formal dining and living room centered around a fireplace. The main level also features a first floor en-suite bedroom which can be used as an office or art studio. The upstairs has four generously sized bedrooms with a Master ensuite and an updated hall bathroom. Gleaming hardwood floors accentuate the character throughout the home. This home is conveniently located close to parks, shopping, highways, houses of worship and a vibrant downtown White Plains.