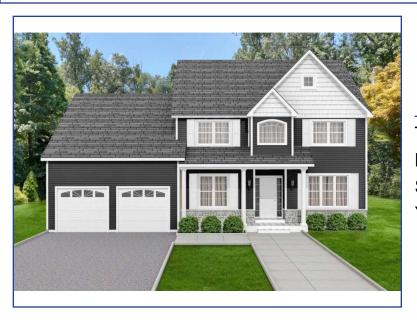

40 Central Highway
New City, NY 10956

For Sale: \$849,990

Type: Single Family

MLS#: 6304638 Square Footage: 2,900

Year Built: 2024

GORGEOUS NEW CONSTRUCTION TO BE BUILT IN NEW CITY NY WITH CLARKSTOWN SCHOOL DISTRICT, INTERIOR WILL OFFER TOP OF THE LINE AMENITIES THROUGH -OUT, AMENITIES LIST AVAILABLE ON 6.73 ACRES. Additional Information: HeatingFuel:Oil Above Ground, ParkingFeatures: 2 Car Attached,