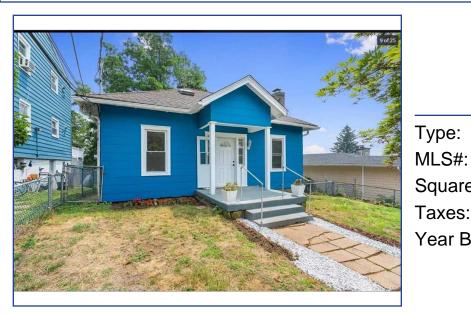

# A33 Elm Street Rye, NY 10573

For Sale: \$549,000

Type: Single Family

MLS#: 6282334

Square Footage: 926

\$9,300

Year Built: 1920

Experience the timeless charm of this distinguished home perched high on a hill. Elegant, giving prominence to the architectural design of Colonial homes. This charming, bright and airy home is purposefully designed to maximize function and flow for modern living and entertainment. The inviting foyer boasts a warm welcoming atmosphere with a beautiful fireplace. you'll be greeted by gorgeous built in bookshelves with voluminous lower cabinets for handy storage. The main floor also features a modern kitchen offering serene views of the backyard, abundant storage, pantry closet, Lounge for hours in your private backyard oasis and enjoy relaxation with style and grace. The main floor introduces a thoughtful layout with two beautiful sized bedrooms. A full sized windowed bathroom complete the main floor. Descending to the lower level reveals a semi finished basement. There you will find a laundry room, Overall, this home is a rare catch!

## **Property Details**

Address: 433 Elm Street

Zip: 10573 Total Bedrooms: 2 Fireplaces: 1

Basement: Partially Finished

City: Rye

County: Westchester Total Bathrooms: 1 full Home Style: Cape Cod

Siding: Frame